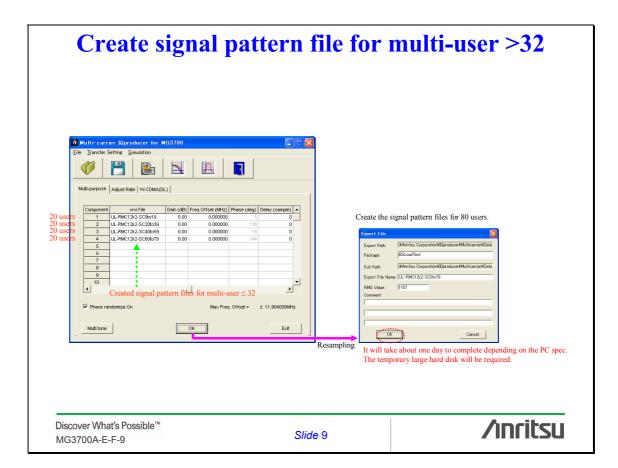

# **APPLICATION NOTE**

**MG3700A** Vector Signal Generator

**BS** Load test

ANRITSU CORPORATION

Copyright © 2006 by ANRITSU CORPORATION The contents of this manual shall not be disclosed in any way or reproduced in any media without the express written permission of Anritsu Corporation.























## **Timing synchronization** Setup example Setting External Start trigger Captures/ Synchronizes the » Trigger only once **Reference clock:** [Baseband Ref Clock] Input » applicable case Source : [External] Baseband Reference Clock: • [1],[1/2],[1/4],[1/8],[1/16] × [10MHz/5MHz Ref] Input 1 950 000 000.00 applicable case - Source : [Internal] 100.00 dBm Trigger recapture/ synchronization Detail Information Discover What's Possible™ /inritsu Slide 12 MG3700A-E-F-9





## **ANRITSU CORPORATION**

5-1-1 Onna, Atsugi-shi, Kanagawa, 243-8555 Japan Phone: +81-46-223-1111 Fax: +81-46-296-1264

## U.S.A. **ANRITSU COMPANY TX OFFICE SALES AND SERVICE**

1155 East Collins Blvd., Richardson, TX 75081, U.S.A. Toll Free: 1-800-ANRITSU (267-4878) Phone: +1-972-644-1777 Fax: +1-972-644-3416

 Cana