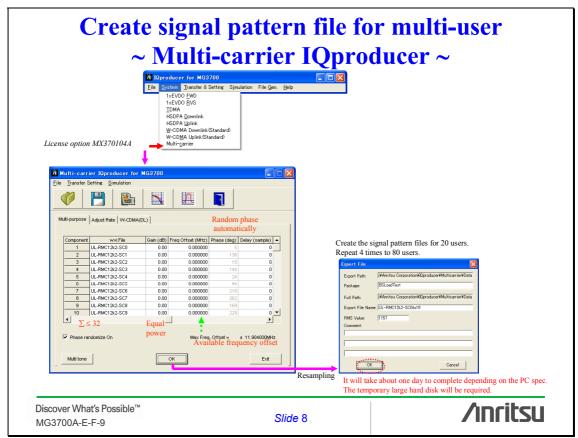

# **APPLICATION NOTE**

**MG3700A** Vector Signal Generator

**BS** Load test

ANRITSU CORPORATION

Copyright © 2006 by ANRITSU CORPORATION The contents of this manual shall not be disclosed in any way or reproduced in any media without the express written permission of Anritsu Corporation.























## **Timing synchronization** Setup example Setting External Start trigger Captures/ Synchronizes the » Trigger only once **Reference clock:** [Baseband Ref Clock] Input » applicable case Source : [External] Baseband Reference Clock: • [1],[1/2],[1/4],[1/8],[1/16] × [10MHz/5MHz Ref] Input 1 950 000 000.00 applicable case - Source : [Internal] 100.00 dBm Trigger recapture/ synchronization Detail Information Discover What's Possible™ /inritsu Slide 12 MG3700A-E-F-9





## **ANRITSU CORPORATION**

5-1-1 Onna, Atsugi-shi, Kanagawa, 243-8555 Japan Phone: +81-46-223-1111 Fax: +81-46-296-1264

## U.S.A. **ANRITSU COMPANY TX OFFICE SALES AND SERVICE**

1155 East Collins Blvd., Richardson, TX 75081, U.S.A. Toll Free: 1-800-ANRITSU (267-4878) Phone: +1-972-644-1777 Fax: +1-972-644-3416

 Ca