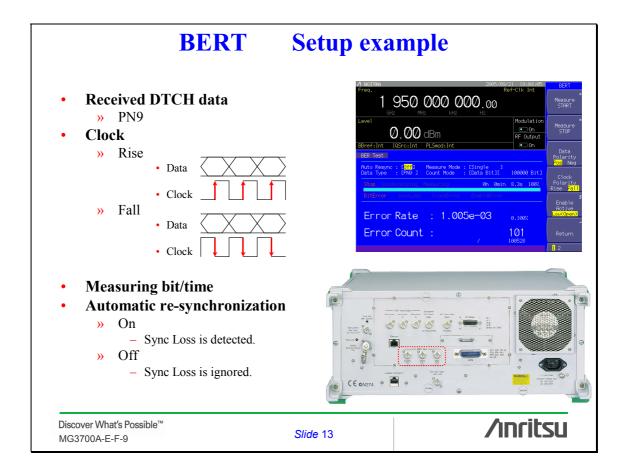

# **APPLICATION NOTE**

**MG3700A** Vector Signal Generator

**BS** Load test

ANRITSU CORPORATION

Copyright © 2006 by ANRITSU CORPORATION The contents of this manual shall not be disclosed in any way or reproduced in any media without the express written permission of Anritsu Corporation.























## **Timing synchronization** Setup example Setting External Start trigger Captures/ Synchronizes the » Trigger only once **Reference clock:** [Baseband Ref Clock] Input » applicable case Source : [External] Baseband Reference Clock: • [1],[1/2],[1/4],[1/8],[1/16] × [10MHz/5MHz Ref] Input 1 950 000 000.00 applicable case - Source : [Internal] 100.00 dBm Trigger recapture/ synchronization Detail Information Discover What's Possible™ /inritsu Slide 12 MG3700A-E-F-9





## **ANRITSU CORPORATION**

5-1-1 Onna, Atsugi-shi, Kanagawa, 243-8555 Japan Phone: +81-46-223-1111 Fax: +81-46-296-1264

## U.S.A. **ANRITSU COMPANY TX OFFICE SALES AND SERVICE**

1155 East Collins Blvd., Richardson, TX 75081, U.S.A. Toll Free: 1-800-ANRITSU (267-4878) Phone: +1-972-644-1777 Fax: +1-972-644-3416

 Canada ANRITSU ELECTRONICS LTD. 700 Silver Seven Road, Suite 120, Kanata, ON K2V 1C3, Canada Phone: +1-613-591-2003

Fax: +1-613-591-1006

## Brasil ANRITSU ELETRÔNICA LTDA.

Praca Amadeu Amaral, 27 - 1 andar 01327-010 - Paraiso, Sao Paulo, Brazil Phone: +55-11-3283-2511 Fax: +55-11-3886940

### • U.K. ANRITSU LTD.

200 Capability Green, Luton, Bedfordshire LU1 3LU, U.K. Phone: +44-1582-433280 Fax: +44-1582-731303

#### • Germany ANRITSU GmbH

Nemetschek Haus Konrad-Zuse-Pla