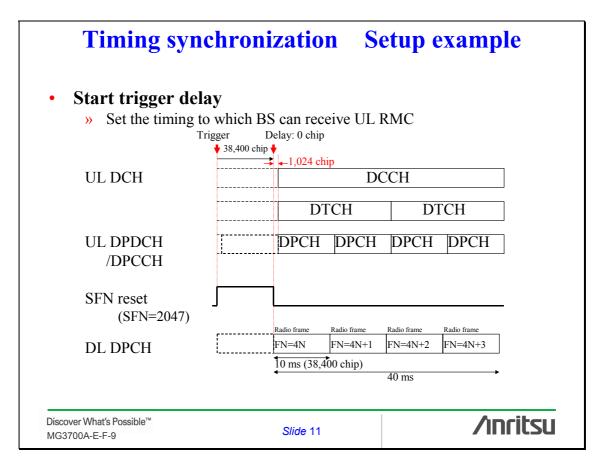

## **Timing synchronization** Setup example Setting External Start trigger Captures/ Synchronizes the » Trigger only once **Reference clock:** [Baseband Ref Clock] Input » applicable case Source : [External] Baseband Reference Clock: • [1],[1/2],[1/4],[1/8],[1/16] × [10MHz/5MHz Ref] Input 1 950 000 000.00 applicable case - Source : [Internal] 100.00 dBm Trigger recapture/ synchronization Detail Information Discover What's Possible™ /inritsu Slide 12 MG3700A-E-F-9