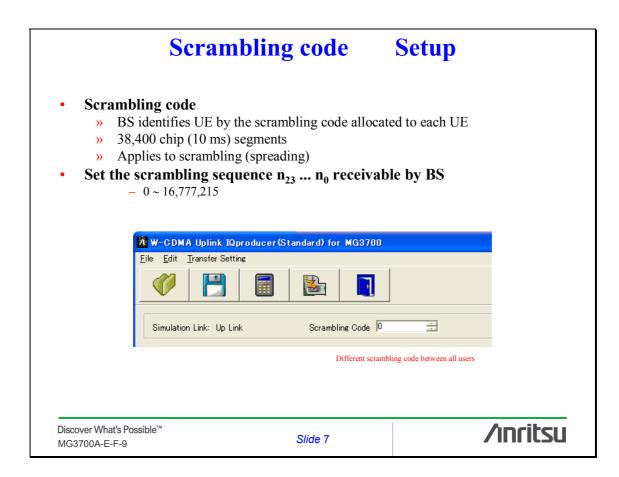

# **APPLICATION NOTE**

**MG3700A** Vector Signal Generator

**BS** Load test

ANRITSU CORPORATION

Copyright © 2006 by ANRITSU CORPORATION The contents of this manual shall not be disclosed in any way or reproduced in any media without the express written permission of Anritsu Corporation.























## **Timing synchronization** Setup example Setting External Start trigger Captures/ Synchronizes the » Trigger only once **Reference clock:** [Baseband Ref Clock] Input » applicable case Source : [External] Baseband Reference Clock: • [1],[1/2],[1/4],[1/8],[1/16] × [10MHz/5MHz Ref] Input 1 950 000 000.00 applicable case - Source : [Internal] 100.00 dBm Trigger recapture/ synchronization Detail Information Discover What's Possible™ /inritsu Slide 12 MG3700A-E-F-9





## **ANRITSU CORPORATION**

5-1-1 Onna, Atsugi-shi, Kanagawa, 243-8555 Japan Phone: +81-46-223-1111 Fax: +81-46-296-1264

## U.S.A. **ANRITSU COMPANY TX OFFICE SALES AND SERVICE**

1155 East Collins Blvd., Richardson, TX 75081, U.S.A. Toll Free: 1-800-ANRITSU (267-4878) Phone: +1-972-644-1777 Fax: +1-972-644-3416