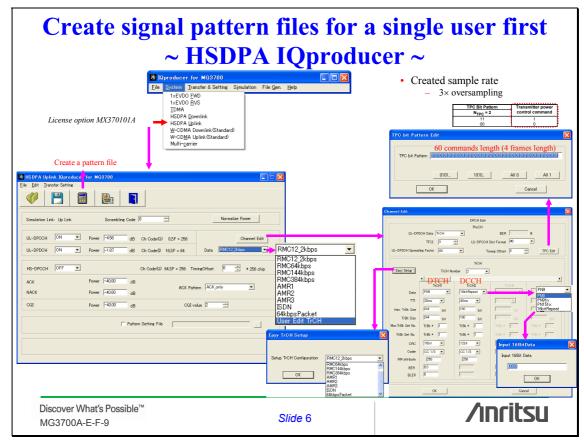

# **APPLICATION NOTE**

**MG3700A** Vector Signal Generator

**BS** Load test

ANRITSU CORPORATION

Copyright © 2006 by ANRITSU CORPORATION The contents of this manual shall not be disclosed in any way or reproduced in any media without the express written permission of Anritsu Corporation.























## **Timing synchronization** Setup example Setting External Start trigger Captures/ Synchronizes the » Trigger only once **Reference clock:** [Baseband Ref Clock] Input » applicable case Source : [External] Baseband Reference Clock: • [1],[1/2],[1/4],[1/8],[1/16] × [10MHz/5MHz Ref] Input 1 950 000 000.00 applicable case - Source : [Internal] 100.00 dBm Trigger recapture/ synchronization Detail Information Discover What's Possible™ /inritsu Slide 12 MG3700A-E-F-9





## **ANRITSU CORPORATION**

5-1-1 Onna, Atsugi-shi, Kanagawa, 243-8555 Japan Phone: +81-46-223-1111 Fax: +81-46-296-1264

## U.S.A. **ANRITSU COMPANY TX OFFICE SALES AND SERVICE**

1155 East Collins Blvd., Richardson, TX 75081, U.S.A. Toll Free: 1-800-ANRITSU (267-4878) Phone: +1-972-644-1777 Fax: +1-972-644-3416