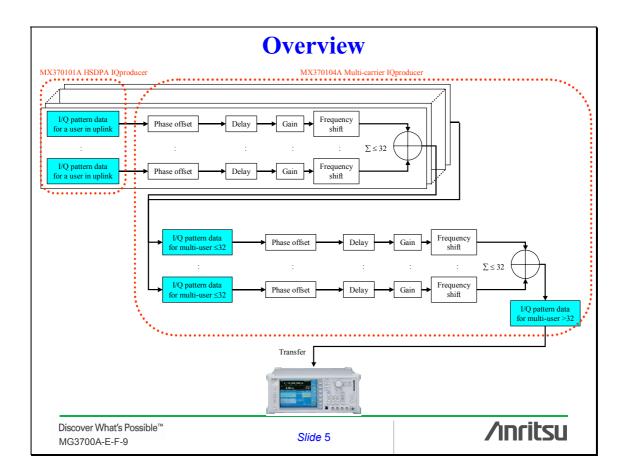

# **APPLICATION NOTE**

**MG3700A** Vector Signal Generator

**BS** Load test

ANRITSU CORPORATION

Copyright © 2006 by ANRITSU CORPORATION The contents of this manual shall not be disclosed in any way or reproduced in any media without the express written permission of Anritsu Corporation.























## **Timing synchronization** Setup example Setting External Start trigger Captures/ Synchronizes the » Trigger only once **Reference clock:** [Baseband Ref Clock] Input » applicable case Source : [External] Baseband Reference Clock: • [1],[1/2],[1/4],[1/8],[1/16] × [10MHz/5MHz Ref] Input 1 950 000 000.00 applicable case - Source : [Internal] 100.00 dBm Trigger recapture/ synchronization Detail Information Discover What's Possible™ /inritsu Slide 12 MG3700A-E-F-9





## **ANRITSU CORPORATION**

5-1-1 Onna, Atsugi-shi, Kanagawa, 243-8555 Japan Phone: +81-46-223-1111 Fax: +81-46-296-1264

## U.S.A. **ANRITSU COMPANY TX OFFICE SALES AND SERVICE**

1155 East Collins Blvd., Richardson, TX 75081, U.S.A. Toll Free: 1-800-ANRITSU (267-4878) Phone: +1-972-644-1777 Fax: +1-972-644-341