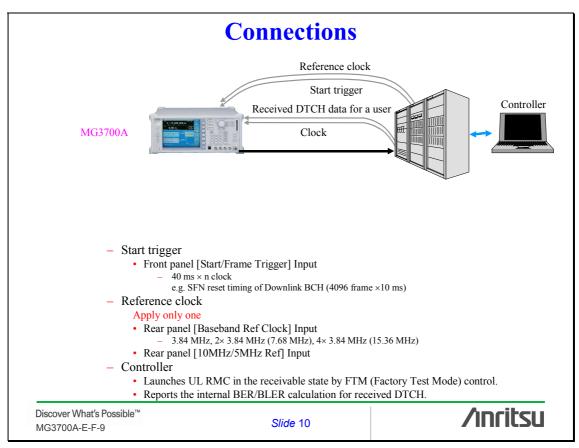

# **APPLICATION NOTE**

**MG3700A** Vector Signal Generator

**BS** Load test

ANRITSU CORPORATION

Copyright © 2006 by ANRITSU CORPORATION The contents of this manual shall not be disclosed in any way or reproduced in any media without the express written permission of Anritsu Corporation.























## **Timing synchronization** Setup example Setting External Start trigger Captures/ Synchronizes the » Trigger only once **Reference clock:** [Baseband Ref Clock] Input » applicable case Source : [External] Baseband Reference Clock: • [1],[1/2],[1/4],[1/8],[1/16] × [10MHz/5MHz Ref] Input 1 950 000 000.00 applicable case - Source : [Internal] 100.00 dBm Trigger recapture/ synchronization Detail Information Discover What's Possible™ /inritsu Slide 12 MG3700A-E-F-9





## **ANRITSU CORPORATION**

5-1-1 Onna, Atsugi-shi, Kanagawa, 243-8555 Japan Phone: +81-46-223-1111 Fax: +81-46-296-1264

## U.S.A. **ANRITSU COMPANY TX OFFICE SALES AND SERVICE**

1155 East Collins Blvd., Richardson, TX 75081, U.S.A. Toll Free: 1-800-ANRITSU (267-4878) Phone: +1-972-644-1777 Fax: +1-972-644-3416

 Canada