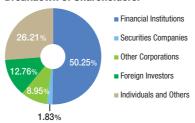

# **Investor Information**

As of March 31, 2005

**Head Office:** ANRITSU CORPORATION

1800 Onna, Atsugi-shi, Kanagawa,

243-8555 Japan

TEL: +81 46 223 1111

E-mail: investors@zy.anritsu.co.jp URL: http://www.anritsu.co.jp

**Established:** March 1931

Paid-in Capital: ¥14.0 billion

**Number of Employees:** 3,610 (Consolidated)

1,194 (Non-consolidated)

**Stock Listing:** Tokyo (Ticker Symbol No: 6754)

**Transfer Agent:** The Sumitomo Trust & Banking Co., Ltd.

4-4, Marunouchi 1-chome, Chiyoda-ku,

Tokyo 100-8233 Japan

Number of Shareholders: 14,707

Rating and Investment Information, Inc. Rating:

> Long-Term BBB Short-Term a-2

**Authorized Shares:** 400,000,000

**Issued Shares:** 128,037,848

### **Breakdown of Shareholders:**



## **Major Shareholders:**

| Major Shareholders:                                                                              | Number of Shares | Percentage of<br>Total Shares |
|--------------------------------------------------------------------------------------------------|------------------|-------------------------------|
| Shareholder Name                                                                                 | (thousands)      | Outstanding                   |
| Japan Trustee Services Bank, Ltd.                                                                |                  |                               |
| (Trust Account from The Sumitomo Trust & Banking Co., Ltd., NEC Retirement Benefit Trust Account | 19,200           | 15.00                         |
| The Mast