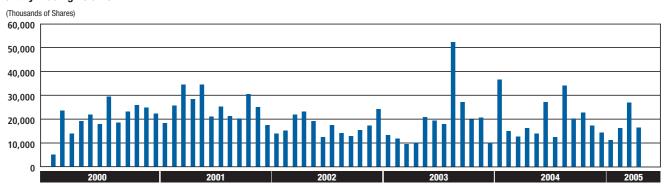

| 2,500            | 1.95                          |
| (The Sumitomo Trust & Banking Co., Ltd. Retirement Benefit Trust Account                         | <u>:</u> )       |                               |
| Sumitomo Life Insurance Company                                                                  | 2,314            | 1.81                          |
| The Chase Manhattan Bank, N.A. London                                                            | 1,917            | 1.50                          |
| Japan Securities Finances Co., Ltd.                                                              | 1,889            | 1.48                          |

# Monthly Stock Price Range on the Tokyo Stock Exchange



### **Monthly Trading Volume**