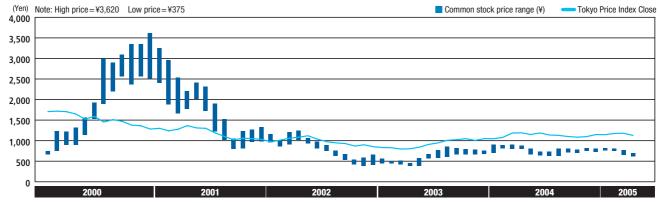

rvices Bank, Ltd.                                                                | 2,500            | 1.95                          |
| (The Sumitomo Trust & Banking Co., Ltd. Retirement Benefit Trust Account                         | <u>:</u> )       |                               |
| Sumitomo Life Insurance Company                                                                  | 2,314            | 1.81                          |
| The Chase Manhattan Bank, N.A. London                                                            | 1,917            | 1.50                          |
| Japan Securities Finances Co., Ltd.                                                              | 1,889            | 1.48                          |

# Monthly Stock Price Range on the Tokyo Stock Exchange



### **Monthly Trading Volume**