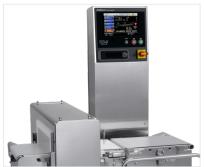

#### INTEGRATED CHECKWEIGHER & METAL DETECTOR

The combo merges Anritsu's highly regarded SSV checkweigher and dual-frequency M6 metal detector on a single frame with unified controls.

The metal detector is fully integrated with no additional boards to fail. The unified display/interface gives one point to run HACCP checks and pull data.

Example installation with dual flipper reject

A single control unit for checkweigher and metal detector