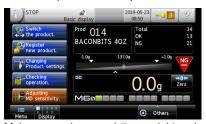

\*Available specifications depend on customer requirements and applicable equipment models.

Main screen shows real-time weight and detection status.

Export combined checkweigher & metal detector statistics, inspection history, and settings to USB.

Checkweigher recent history shows colorcoded weight and reject criteria.

Smart Measurement Function (SMF) minimizes false rejects for products with inconsistent spacing.