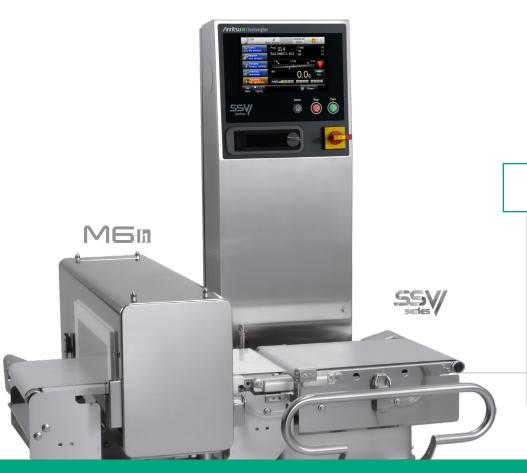

#### INTEGRATED CHECKWEIGHER & METAL DETECTOR

The combo merges Anritsu's highly regarded SSV checkweigher and dual-frequency M6 metal detector on a single frame with unified controls.

The metal detector is fully integrated with no additional boards to fail. The unified display/interface gives one point to run HACCP checks and pull data.

- ► Accuracy: With checkweigher accuracy as low as ±0.01g at 3σ, speed up to 400 products/min, and simultaneous dual-frequency metal detection. Anritsu combos deliver top performance and productivity.
- ▶ Reliability: Anritsu checkweighers and metal detectors have proven dependability with nearly 150,000 installations worldwide since 1964
- ➤ Small Footprint: Anritsu combos are one of the industry's most compact combination systems.
- ▶ Economy: A combo costs far less than separate checkweigher and metal detector while fitting in the space of just one machine.
- ➤ Stability: Patented signal processing and advanced engineering provide superb resistance to environmental interference, noise and vibrations.
- ➤ Configurations: Horizontal or vertical metal detector, IP30 or IP66 washdown, and numerous head sizes and belt widths.

## VERTICAL HEAD FOR PHARMA & NUTRACEUTICALS

Vertical metal detector heads allow inspection of vertical packaging like bottles and stand-up pouches. 21 CFR Part11 compliance available.

Put a checkweigher and metal detector in the space of one unit.

Example installation with dual flipper reject

A single control unit for checkweigher and metal detector