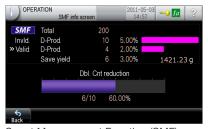

Checkweigher recent history shows colorcoded weight and reject criteria.

Smart Measurement Function (SMF) minimizes false rejects for products with inconsistent spacing.