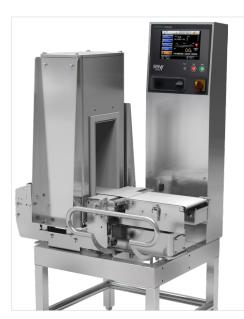

Example installation with dual flipper reject

A single control unit for checkweigher and metal detector