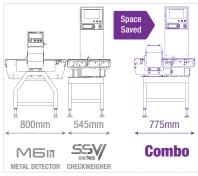

- ► Accuracy: With checkweigher accuracy as low as ±0.01g at 3σ, speed up to 400 products/min, and simultaneous dual-frequency metal detection. Anritsu combos deliver top performance and productivity.
- ▶ Reliability: Anritsu checkweighers and metal detectors have proven dependability with nearly 150,000 installations worldwide since 1964
- ➤ Small Footprint: Anritsu combos are one of the industry's most compact combination systems.
- ▶ Economy: A combo costs far less than separate checkweigher and metal detector while fitting in the space of just one machine.
- ➤ Stability: Patented signal processing and advanced engineering provide superb resistance to environmental interference, noise and vibrations.
- ➤ Configurations: Horizontal or vertical metal detector, IP30 or IP66 washdown, and numerous head sizes and belt widths.

## VERTICAL HEAD FOR PHARMA & NUTRACEUTICALS

Vertical metal detector heads allow inspection of vertical packaging like bottles and stand-up pouches. 21 CFR Part11 compliance available.

Put a checkweigher and metal detector in the space of one unit.