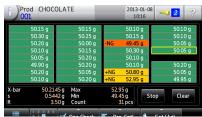

Checkweigher recent history shows colorcoded weight and reject criteria.

Smart Measurement Function (SMF) minimizes false rejects for products with inconsistent spacing.