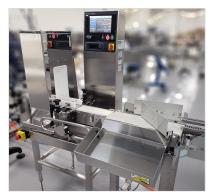

#### INTEGRATED CHECKWEIGHER & METAL DETECTOR

The combo merges Anritsu's highly regarded SSV checkweigher and dual-frequency M6 metal detector on a single frame with unified controls.

The metal detector is fully integrated with no additional boards to fail. The unified display/interface gives one point to run HACCP checks and pull data.

- ► Accuracy: With checkweigher accuracy as low as ±0.01g at 3σ, speed up to 400 products/min, and simultaneous dual-frequency metal detection. Anritsu combos deliver top performance and productivity.
- ▶ Reliability: Anritsu checkweighers and metal detectors have proven dependability with nearly 150,000 installations worldwide since 1964
- ➤ Small Footprint: Anritsu combos are one of the industry's most compact combination systems.
- ▶ Economy: A combo costs far less than separate checkweigher and metal detector while fitting in the space of just one machine.
- ➤ Stability: Patented signal processing and advanced engineering provide superb resistance to environmental interference, noise and vibrations.
- ➤ Configurations: Horizontal or vertical metal detector, IP30 or IP66 washdown, and numerous head sizes and belt widths.

Example installation with dual flipper reject

A single control unit for checkweigher and metal detector