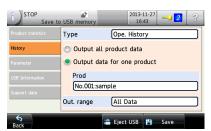

\*Available specifications depend on customer requirements and applicable equipment models.

Main screen shows real-time weight and detection status.

Export combined checkweigher & metal detector statistics, inspection history, and settings to USB.