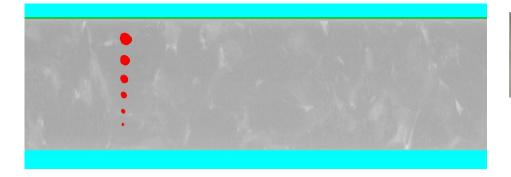

## 3.0mm sphere rubber @ 1.3g/cm<sup>3</sup> detected (RED)

2.0mm sphere glass @ 2.49g/cm<sup>3</sup> detected (RED)