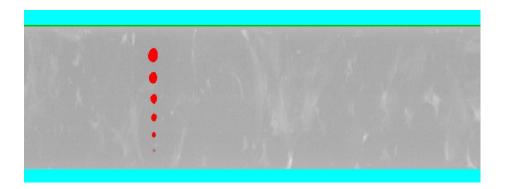

## 3.0mm sphere rubber @ 1.3g/cm<sup>3</sup> detected (RED)

2.0mm sphere glass @ 2.49g/cm<sup>3</sup> detected (RED)