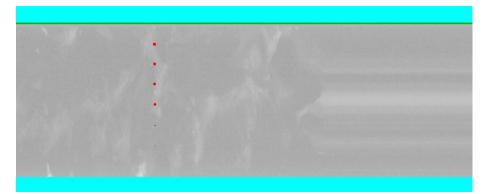

#### 0.3mm x 2mm long (and larger) wire @ 7.93g/cm<sup>3</sup> detected (RED)

| SUS線(Wire)<br>(SUS304:7.93g/cm) |           |         | P/N:FSW6-02 |                      |          |
|---------------------------------|-----------|---------|-------------|----------------------|----------|
| \$0.2×2                         | \$0.3×2   | \$0.4×2 | \$ 0.5 × 2  | \$ 0.6 × 2           | φ0.7×2mm |
| 1                               | 1         | 1       |             |                      |          |
|                                 | 日本検査機器工業会 |         |             | 精度:±5%<br>S/N:011944 |          |