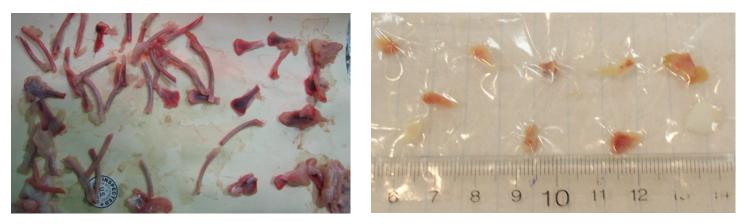

Ceramic Detection 3.9g.cm <sup>3</sup> : | 2.0mm ceramic (smaller possible)      |
| Pulley Bone Detection:                   | ~ 100% at 2mm to 4mm long             |
| Fan Bone Detection:                      | Depends on orientation                |
|                                          |                                       |

# **Application Notes**

Pipeline inspection provides excellent uniform presentation to control density presentation and maximize detection of low density contaminants. Special algorithms have been developed to improve bone detection without sacrificing full contaminant detection. Imaging to follow:



1341 Barclay Blvd., Buffalo Grove, IL 60089PHONE:847-419-9729FAX:847-537-8266WEB:www.detectionperfection.com

# **Results and Imaging**

### DETECTED BONES



#### **PIPELINE INSTALLATIONS**



**DISCOVER WHAT YOU'VE BEEN MISSING ... DETECTION PERFECTION** 



1341 Barclay Blvd., Buffalo Grove, IL 60089PHONE:847-419-9729FAX:847-537-8266WEB:www.detectionperfection.comContinued ...

#### 0.3mm x 2mm long (and larger) wire @ 7.93g/cm<sup>3</sup> detected (RED)



| SUS線(Wire)<br>(SUS304:7.93g/cm) |           |         | P/N:FSW6-02 |                      |          |
|---------------------------------|-----------|---------|-------------|----------------------|----------|
| \$0.2×2                         | \$0.3×2   | \$0.4×2 | \$ 0.5 × 2  | \$ 0.6 × 2           | φ0.7×2mm |
| 1                               | 1         | 1       |             |                      |          |
|                                 | 日本検査機器工業会 |         |