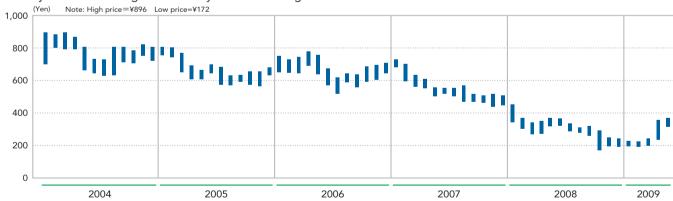

|                                 |                             |
| (The Sumitomo Trust & Banking Co., Ltd. Retirement Benefit Trust Accou                               | nt) 2,500                       | 1.96                        |
| Sumitomo Life Insurance Company                                                                      | 2,314                           | 1.82                        |
| TAM TWO                                                                                              | 1,433                           | 1.12                        |

Note: Treasury stock (594,428 shares) is excluded from calculation of the percentage of total shares outstanding.

## Monthly Stock Price Range on the Tokyo Stock Exchange