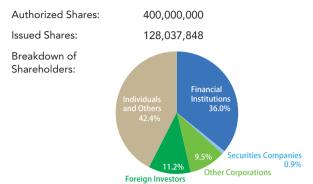

Percentage of

Number of

Shareholders: 16,601

Rating: Rating and Investment Information, Inc.

Long-Term: BBB Short-Term: a-2

## Major Shareholders:

| Shareholder Name                                                                                     | Number of Shares<br>(thousands) | Total Shares<br>Outstanding |
|------------------------------------------------------------------------------------------------------|---------------------------------|-----------------------------|
| Japan Trustee Services Bank, Ltd.                                                                    |                                 |                             |
| (Trust Account from The Sumitomo Trust & Banking Co., Ltd.,<br>NEC Retirement Benefit Trust Account) | 19,200                          | 15.07                       |
| NEC Corporation                                                                                      | 8,312                           | 6.52                        |
| The Master Trust Bank of Japan, Ltd. (Trust Account)                                                 | 4,765                           | 3.74                        |
| Japan Trustee Services Bank, Ltd. (Trust Account 4G)                                                 | 4,057                           | 3.18                        |
| Japan Trustee Services Bank, Ltd. (Trust Account)                                                    | 3,916                           | 3.07                        |
| CREDIT SUISSE SEC (EUROPE) LTD PB SEC INT NON-TR CLT                                                 | 3,132                           | 2.46                        |
| Mitsui Sumitomo Insurance Co., Ltd.                                                                  | 2,964                           | 2.33                        |
| Japan Trustee Services Bank, Ltd.                                                                    |                                 |                             |
| (The Sumitomo Trust & Banking Co., Ltd. Retirement Benefit Trust Accou                               | nt) 2,500                       | 1.96                        |
| Sumitomo Life Insurance Company                                                                      | 2,314                           | 1.82                        |
| TAM TWO                                                                                              | 1,433                           | 1.12                        |