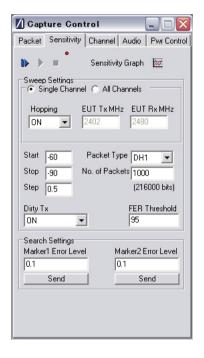

**DH1 Frequency Deviation Trace** 

Color coding in trace identifies preamble, access code, header, payload, and CRC.

8DPSK Constellation Diagram

Displays all payload symbols or individual 50 µs blocks.

Select the [Sensitivity] tab to analyze the EUT receiver sensitivity performance in detail. Select between EUT sensitivity sweeps with hopping ON or selected individual channels with hopping OFF. Full EUT sensitivity on each channel is automated, reducing test time to a minimum. Both Frame Error and Bit Error Rates are displayed.