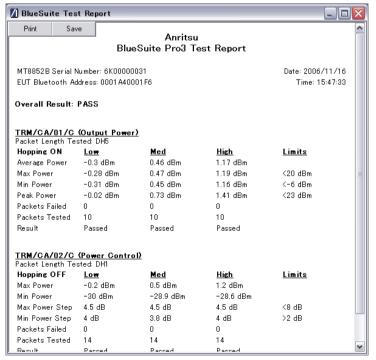

Open the [Script Control] dialog to define and execute test scripts on the MT8852B and create test reports for archiving and analysis. The resultant test reports are clearly formatted and form the basis of test records for EUTs in development.

[Script Control] for definition and execution of test scripts.

Automatically generated test report.