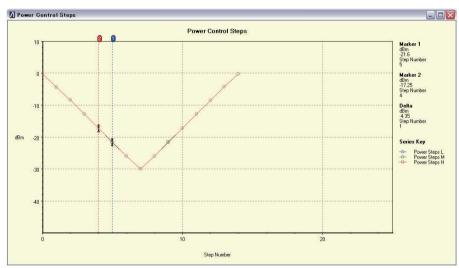

Automated SCO frequency response and distortion traces.

Select the [Pwr Control] tab to view the power ramping characteristics of EUTs supporting power control.

EUT power control showing individual step powers and sizes.