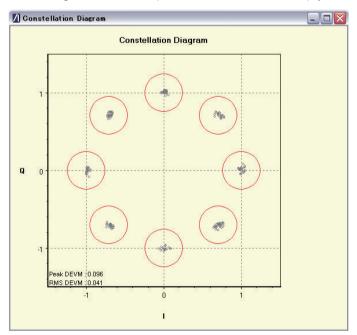

**DH1 Frequency Deviation Trace** 

Color coding in trace identifies preamble, access code, header, payload, and CRC.

8DPSK Constellation Diagram

Displays all payload symbols or individual 50 µs blocks.

Select the [Sensitivity] tab to analyze the EUT receiver sensitivity performance in detail. Select between EUT sensitivity sweeps with hopping ON or selected individual channels with hopping OFF. Full EUT sensitivity on each channel is automated, reducing test time to a minimum. Both Frame Error and Bit Error Rates are displayed.