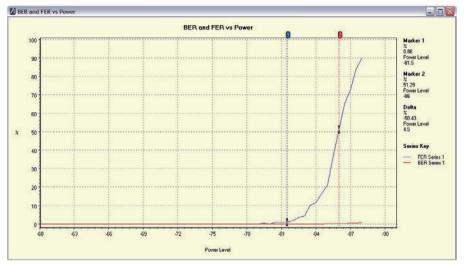

Receiver sensitivity search with traces for FER and BER.

Click the [Channel] tab to characterize the EUT performance on each of the 79 Bluetooth channels. This test suite verifies that all channels are performing to specification and isolates faults that may not appear in routine testing. Maximum and minimum average packet power levels as well as peak symbol power are displayed for each frequency.