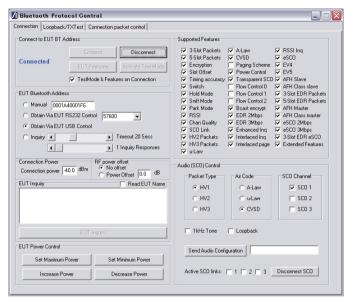

Configure the instrument and establish a GPIB connection with the MT8852B.

Use the [Bluetooth Protocol Control] window to establish a Bluetooth connection, activate test mode, and read the EUT supported features. The SCO settings of the EUT can be fully controlled to facilitate audio testing and validate SCO functionality.