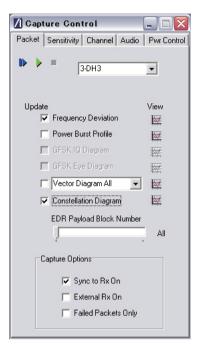

Send individual test controls to the EUT and loop back packets for graphical viewing and analysis.

Open the [Capture Control] dialog, select the required analysis mode and click Run or Run Continuous. Both standard rate GFSK and EDR ( $\pi$ /4DQPSK and 8DPSK) modulated packets can be analyzed in detail by selecting from a number of waveform options; Frequency Deviation vs Symbol, Power Burst Profile, Vector diagrams, and Constellation diagrams. Use free run triggering for continuous monitoring, or select the "Failed Packets Only" trigger to capture intermittent faults within the EUT. Two markers plus print and file saving features optimize traces for archiving or inclusion in reports.

**DH1 Frequency Deviation Trace** 

Color coding in trace identifies preamble, access code, header, payload, and CRC.

8DPSK Constellation Diagram

Displays all payload symbols or individual 50 µs blocks.

Select the [Sensitivity] tab to analyze the EUT receiver sensitivity performance in detail. Select between EUT sensitivity sweeps with hopping ON or selected individual channels with hopping OFF. Full EUT sensitivity on each channel is automated, reducing test time to a minimum. Both Frame Error and Bit Error Rates are displayed.