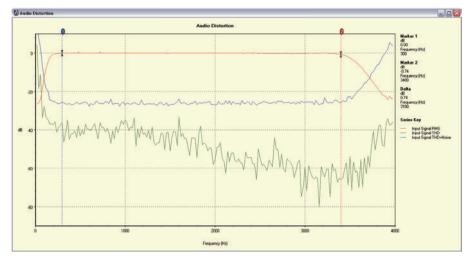

EUT GFSK output power on all channels.

Use the [Audio] tab to quickly test the EUT audio frequency response and distortion. BlueSuite Pro3 controls the MT8852B and a Keithley 2015 audio generator/analyzer to fully automate audio measurements.

Automated SCO frequency response and distortion traces.

Select the [Pwr Control] tab to view the power ramping characteristics of EUTs supporting power control.

EUT power control showing individual step powers and sizes.