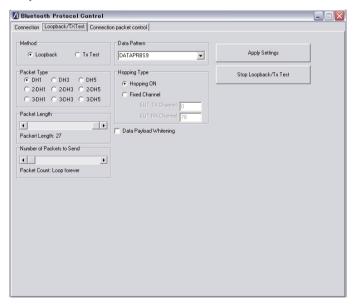

Configure the instrument and establish a GPIB connection with the MT8852B.

Use the [Bluetooth Protocol Control] window to establish a Bluetooth connection, activate test mode, and read the EUT supported features. The SCO settings of the EUT can be fully controlled to facilitate audio testing and validate SCO functionality.

Send individual test controls to the EUT and loop back packets for graphical viewing and analysis.

Open the [Capture Control] dialog, select the required analysis mode and click Run or Run Continuous. Both standard rate GFSK and EDR ( $\pi$ /4DQPSK and 8DPSK) modulated packets can be analyzed in detail by selecting from a number of waveform options; Frequency Deviation vs Symbol, Power Burst Profile, Vector diagrams, and Constellation diagrams. Use free run triggering for continuous monitoring, or select the "Failed Packets Only" trigger to capture intermittent faults within the EUT. Two markers plus print and file saving features optimize traces for archiving or inclusion in reports.