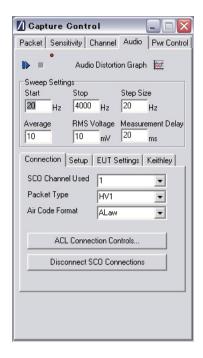

EUT GFSK output power on all channels.

Use the [Audio] tab to quickly test the EUT audio frequency response and distortion. BlueSuite Pro3 controls the MT8852B and a Keithley 2015 audio generator/analyzer to fully automate audio measurements.

Automated SCO frequency response and distortion traces.

Select the [Pwr Control] tab to view the power ramping characteristics of EUTs supporting power control.

EUT power control showing individual step powers and sizes.