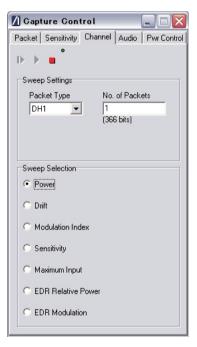

Receiver sensitivity search with traces for FER and BER.

Click the [Channel] tab to characterize the EUT performance on each of the 79 Bluetooth channels. This test suite verifies that all channels are performing to specification and isolates faults that may not appear in routine testing. Maximum and minimum average packet power levels as well as peak symbol power are displayed for each frequency.