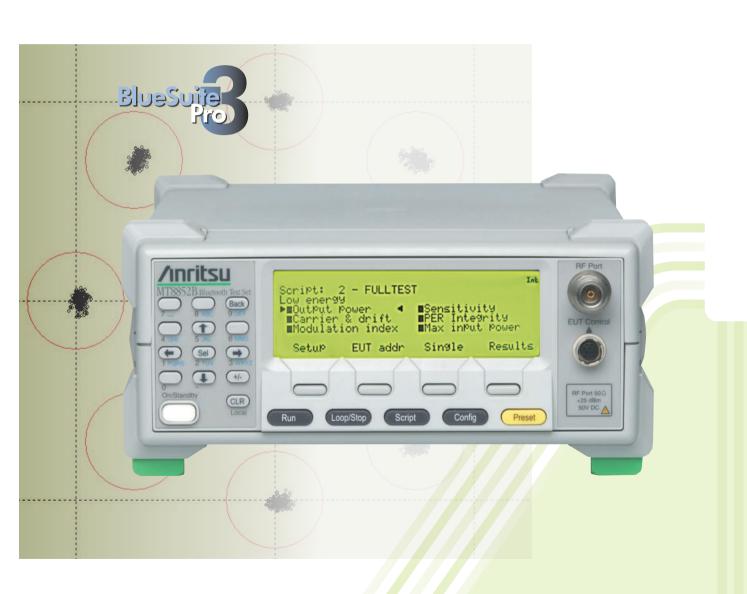

# BlueSuite Pro3

Graphical Test & Analysis Software for the MT8852B

BlueSuite Pro3 is a powerful software package designed for use with the Bluetooth Test Set MT8852B.

BlueSuite Pro3 allows you to:

- View EUT packets through the display of frequency deviation, power burst profile, IQ constellation, and vector graphs.
- Configure and run sensitivity sweeps and display the results graphically.
- Configure and run measurement sweeps for seven different tests and display the results graphically for each of the 79 Bluetooth channels.
- Configure and run audio tests and display the results graphically.
- Configure and run a power control test and display the results graphically.
- Read and write script and limit settings to and from the MT8852B.
- Edit and run a complete test script and generate a detailed report of the results.
- Step through individual connection and test mode controls to determine the cause of problems otherwise difficult to isolate.