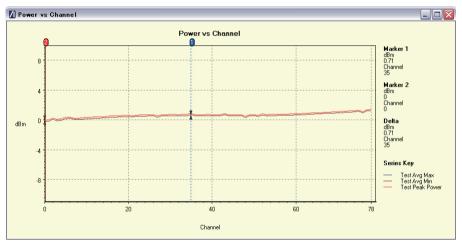

Receiver sensitivity search with traces for FER and BER.

Click the [Channel] tab to characterize the EUT performance on each of the 79 Bluetooth channels. This test suite verifies that all channels are performing to specification and isolates faults that may not appear in routine testing. Maximum and minimum average packet power levels as well as peak symbol power are displayed for each frequency.

EUT GFSK output power on all channels.

Use the [Audio] tab to quickly test the EUT audio frequency response and distortion. BlueSuite Pro3 controls the MT8852B and a Keithley 2015 audio generator/analyzer to fully automate audio measurements.