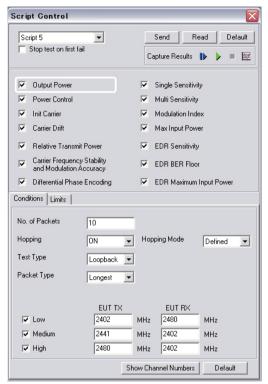

Open the [Script Control] dialog to define and execute test scripts on the MT8852B and create test reports for archiving and analysis. The resultant test reports are clearly formatted and form the basis of test records for EUTs in development.

[Script Control] for definition and execution of test scripts.

Automatically generated test report.