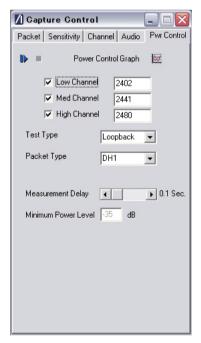

Automated SCO frequency response and distortion traces.

Select the [Pwr Control] tab to view the power ramping characteristics of EUTs supporting power control.

EUT power control showing individual step powers and sizes.