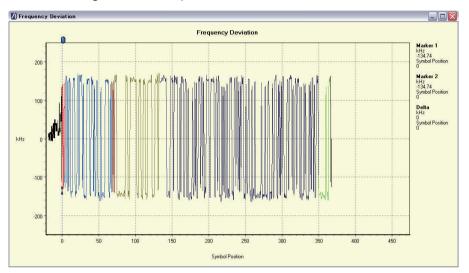

**DH1 Frequency Deviation Trace** 

Color coding in trace identifies preamble, access code, header, payload, and CRC.

8DPSK Constellation Diagram

Displays all payload symbols or individual 50 µs blocks.

Select the [Sensitivity] tab to analyze the EUT receiver sensitivity performance in detail. Select between EUT sensitivity sweeps with hopping ON or selected individual channels with hopping OFF. Full EUT sensitivity on each channel is automated, reducing test time to a minimum. Both Frame Error and Bit Error Rates are displayed.