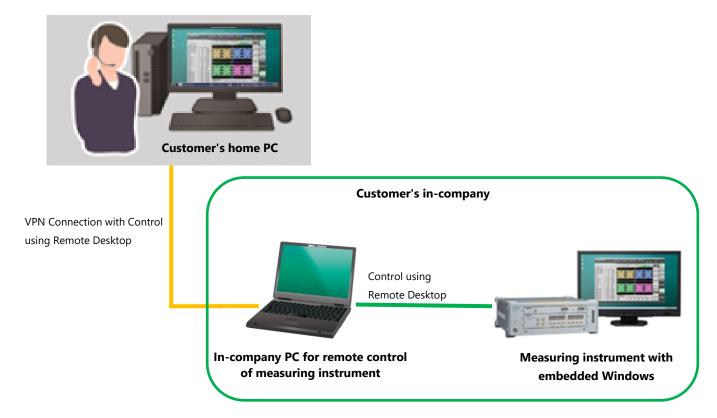

## **Controlling Measuring Instrument from Home PC**

Measuring instruments with embedded Windows (such as the MP1900A, MP2110A, MS9740B) can be controlled remotely from a customer's home PC by connecting to the customer's in-company network using the Windows Remote Desktop function. This is useful if the customer cannot operate the instrument directly at the office. If it is difficult for the customer to connect to the in-company network due to Windows support limitations, consider using indirect control via connection to another in-company PC for controlling the measuring instrument as shown in the following diagram. Consult us for the detailed settings.

Fig. 1 Remote Control of Measuring Instrument with Embedded Windows