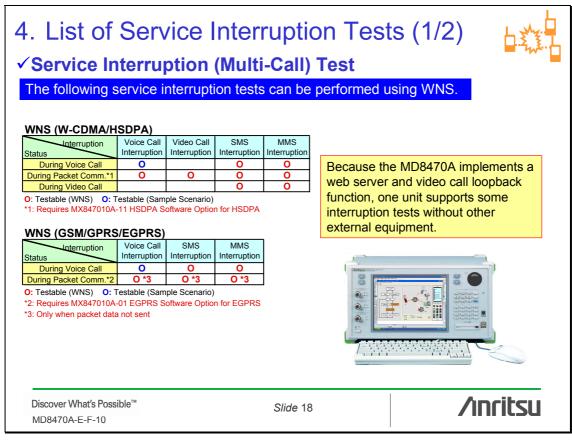

#### 4. List of Service Interruption Tests (2/2) Service Interruption (Multi-Call) Test in End-to-End Test Environment Using CNS (Couple-UE Network Simulator), it is possible to perform various service interruption tests in an end-to-end test environment with an MD8470A, such as voice call termination from another UE during IP packet communication. CNS (W-CDMA/HSDPA UE to W-CDMA/HSDPA UE) Voice Call Video Call SMS MMS Interruption Interruptio Interruption Interruption Interruption Status During E-to-E Voice Call 0 0 UE 1 0 0 During Packet Comm.\*1 CNS: During E-to-E Video Call **Couple-UE Network Simulator** O: Testable (CNS) 1: Requires MX847010A-11 HSDPA Software Option for HSDPA CNS (GSM/GPRS/EGPRS UE to GSM/GPRS/EGPRS UE) Voice call SMS MMS Interruption Interruptio Interruption Interruptio Status During E-to-E Voice Call O 0 During Packet Comm.\*2 0 \*3 0 \*3 0 \*3 O: Testable (CNS) \*2: Requires MX847010A-01 EGPRS Software option for EGPRS case \*3: Only when packet data not sent MD84704 UE 2 **/inritsu** Discover What's Possible" Slide 19 MD8470A-E-F-10