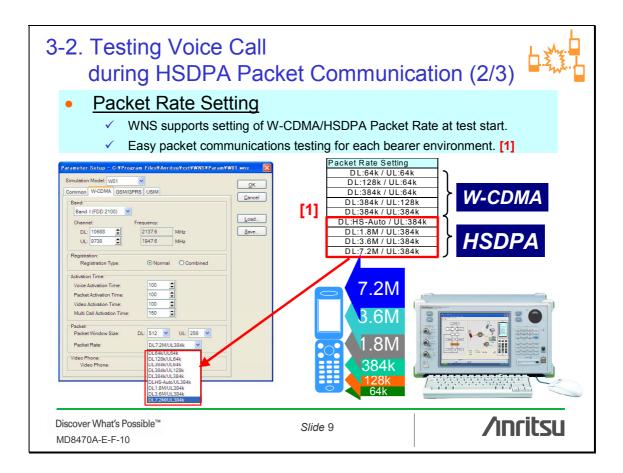

#### 4. List of Service Interruption Tests (2/2) Service Interruption (Multi-Call) Test in End-to-End Test Environment Using CNS (Couple-UE Network Simulator), it is possible to perform various service interruption tests in an end-to-end test environment with an MD8470A, such as voice call termination from another UE during IP packet communication. CNS (W-CDMA/HSDPA UE to W-CDMA/HSDPA UE) Voice Call Video Call SMS MMS Interruption Interruptio Interruption Interruption Interruption Status During E-to-E Voice Call 0 0 UE 1 0 0 During Packet Comm.\*1 CNS: During E-to-E Video Call **Couple-UE Network Simulator** O: Testable (CNS) 1: Requires MX847010A-11 HSDPA Software Option for HSDPA CNS (GSM/GPRS/EGPRS UE to GSM/GPRS/EGPRS UE) Voice call SMS MMS Interruption Interruptio Interruption Interruptio Status During E-to-E Voice Call O 0 During Packet Comm.\*2 0 \*3 0 \*3 0 \*3 O: Testable (CNS) \*2: Requires MX847010A-01 EGPRS Software option for EGPRS case \*3: Only when packet data not sent MD84704 UE 2 **/inritsu** Discover What's Possible" Slide 19 MD8470A-E-F-10