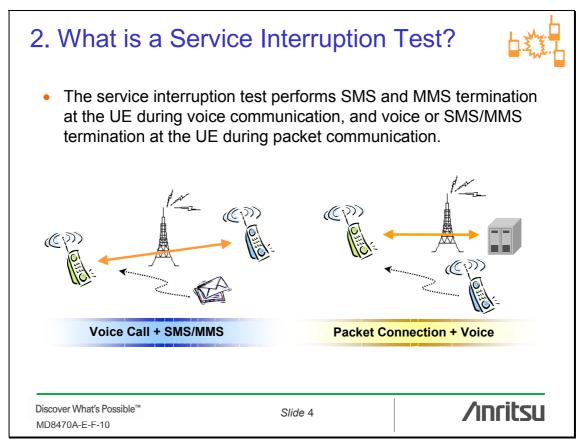

**Application Note** 

## /inritsu

### Service Interruption Test

MD8470A Signalling Tester





































#### 4. List of Service Interruption Tests (2/2) Service Interruption (Multi-Call) Test in End-to-End Test Environment Using CNS (Couple-UE Network Simulator), it is possible to perform various service interruption tests in an end-to-end test environment with an MD8470A, such as voice call termination from another UE during IP packet communication. CNS (W-CDMA/HSDPA UE to W-CDMA/HSDPA UE) Voice Call Video Call SMS MMS Interruption Interruptio Interruption Interruption Interruption Status During E-to-E Voice Call 0 0 UE 1 0 0 During Packet Comm.\*1 CNS: During E-to-E Video Call **Couple-UE Network Simulator** O: Testable (CNS) 1: Requires MX847010A-11 HSDPA Software Option for HSDPA CNS (GSM/GPRS/EGPRS UE to GSM/GPRS/EGPRS UE) Voice call SMS MMS Interruption In