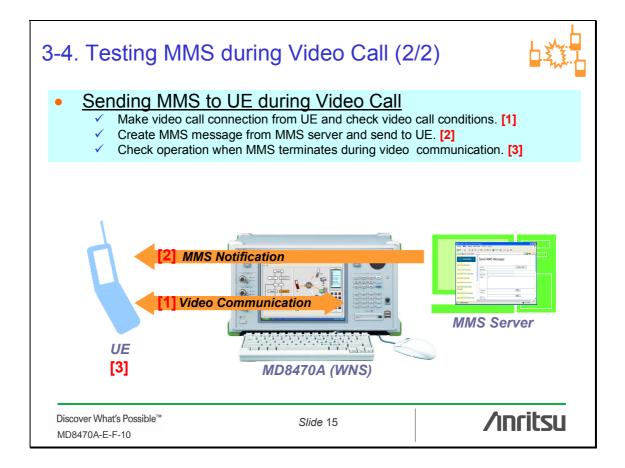

**Application Note** 

## /inritsu

### Service Interruption Test

MD8470A Signalling Tester





































#### 4. List of Service Interruption Tests (2/2) Service Interruption (Multi-Call) Test in End-to-End Test Environment Using CNS (Couple-UE Network Simulator), it is possible to perform various service interruption tests in an end-to-end test environment with an MD8470A, such as voice call termination from another UE during IP packet communication. CNS (W-CDMA/HSDPA UE to W-CDMA/HSDPA UE) Voice Call Video Call SMS MMS Interruption Interruptio Interruption Interruption Interruption Status During E-to-E Voice Call 0 0 UE 1 0 0 During Packet Comm.\*1 CNS: During E-to-E Video Call **Couple-UE Network Simulator** O: Testable (CNS) 1: Requires MX847010A-11 HSDPA Software Option for HSDPA CNS (GSM/GPRS/EGPRS UE to GSM/GPRS/EGPRS UE) Voice call SMS MMS Interruption Interruptio Interruption