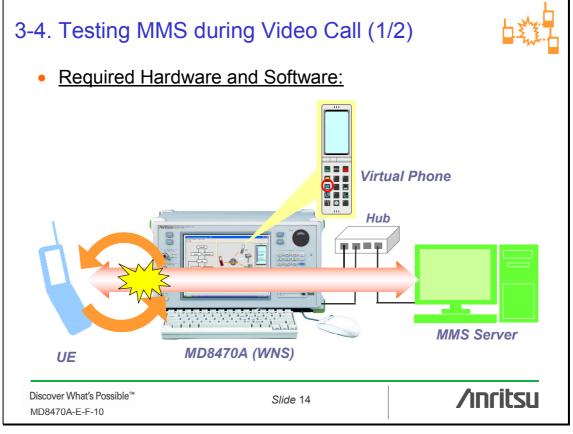

**Application Note** 

## /inritsu

### Service Interruption Test

MD8470A Signalling Tester





































#### 4. List of Service Interruption Tests (2/2) Service Interruption (Multi-Call) Test in End-to-End Test Environment Using CNS (Couple-UE Network Simulator), it is possible to perform various service interruption tests in an end-to-end test environment with an MD8470A, such as voice call termination from another UE during IP packet communication. CNS (W-CDMA/HSDPA UE to W-CDMA/HSDPA UE) Voice Call Video Call SMS MMS Interruption Interruptio Interruption Interruption Interruption Status During E-to-E Voice Call 0 0 UE 1 0 0 During Packet Comm.\*1 CNS: During E-to-E Video Call **Couple-UE Network Simulator** O: Testable (CNS) 1: Requires MX847010A-11 HSDPA Software Option for HSDPA CNS (GSM/GPRS/EGPRS UE to GSM/GPRS/EGPRS UE) Voice call SMS MMS Interruption Interruptio Interrupti