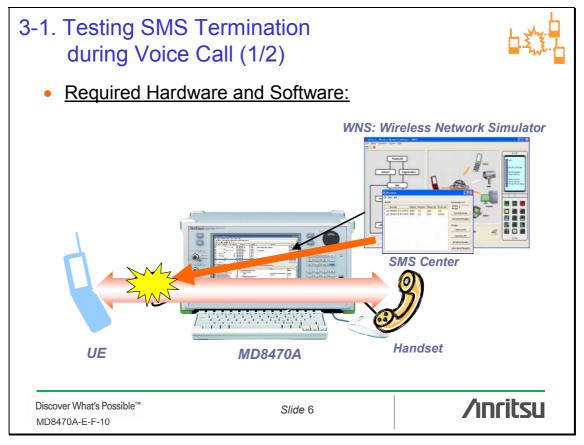

**Application Note** 

## /inritsu

### Service Interruption Test

MD8470A Signalling Tester





































#### 4. List of Service Interruption Tests (2/2) Service Interruption (Multi-Call) Test in End-to-End Test Environment Using CNS (Couple-UE Network Simulator), it is possible to perform various service interruption tests in an end-to-end test environment with an MD8470A, such as voice call termination from another UE during IP packet communication. CNS (W-CDMA/HSDPA UE to W-CDMA/HSDPA UE) Voice Call Video Call SMS MMS Interruption Interruptio Interruption Interruption Interruption Status During E-to-E Voice Call 0 0 UE 1 0 0 During Packet Comm.\*1 CNS: During E-to-E Video Call **Couple-UE Network Simulator** O: Testable (CNS) 1: Requires MX847010A-11 HSDPA Software Option for HSDPA CNS (GSM/GPRS/EGPRS UE to GSM/GPRS/EGPRS UE) Voice call SMS MMS Interruption Interr