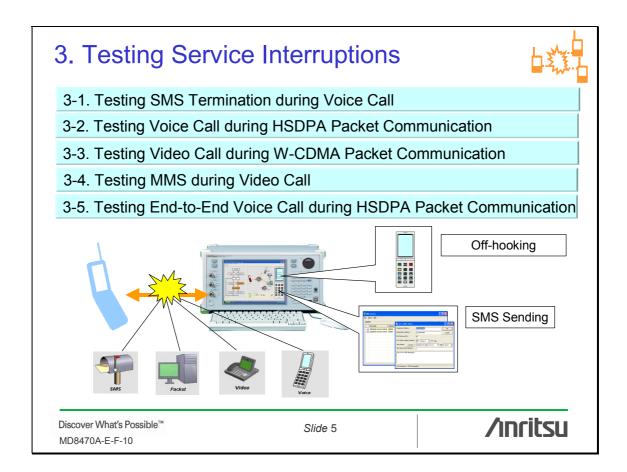

**Application Note** 

## /inritsu

### Service Interruption Test

MD8470A Signalling Tester





































#### 4. List of Service Interruption Tests (2/2) Service Interruption (Multi-Call) Test in End-to-End Test Environment Using CNS (Couple-UE Network Simulator), it is possible to perform various service interruption tests in an end-to-end test environment with an MD8470A, such as voice call termination from another UE during IP packet communication. CNS (W-CDMA/HSDPA UE to W-CDMA/HSDPA UE) Voice Call Video Call SMS MMS Interruption Interruptio Interruption Interruption Interruption Status During E-to-E Voice Call 0 0 UE 1 0 0 During Packet Comm.\*1 CNS: During E-to-E Video Call **Couple-UE Network Simulator** O: Testable (CNS) 1: Requires MX847010A-11 HSDPA Software Option for HSDPA CNS (GSM/GPRS/EGPRS UE to GSM/GPRS/EGPRS UE) Voice call SMS MMS Interruption Inte