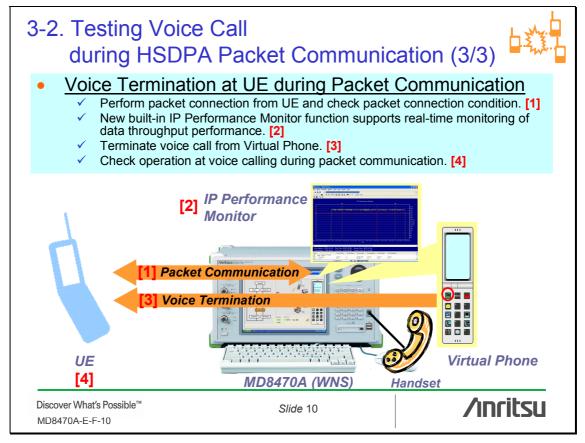

#### 4. List of Service Interruption Tests (2/2) Service Interruption (Multi-Call) Test in End-to-End Test Environment Using CNS (Couple-UE Network Simulator), it is possible to perform various service interruption tests in an end-to-end test environment with an MD8470A, such as voice call termination from another UE during IP packet communication. CNS (W-CDMA/HSDPA UE to W-CDMA/HSDPA UE) Voice Call Video Call SMS MMS Interruption Interruptio Interruption Interruption Interruption Status During E-to-E Voice Call 0 0 UE 1 0 0 During Packet Comm.\*1 CNS: During E-to-E Video Call **Couple-UE Network Simulator** O: Testable (CNS) 1: Requires MX847010A-11 HSDPA Software Option for HSDPA CNS (GSM/GPRS/EGPRS UE to GSM/GPRS/EGPRS UE) Voice call SMS MMS Interruption Interruptio Interruption Interruptio Status During E-to-E Voice Call O 0 During Packet Comm.\*2 0 \*3 0 \*3 0 \*3 O: Testable (CNS) \*2: Requires MX847010A-01 EGPRS Software option for EGPRS case \*3: Only when packet data not sent MD84704 UE 2 **/inritsu** Discover What's Possible" Slide 19 MD8470A-E-F-10