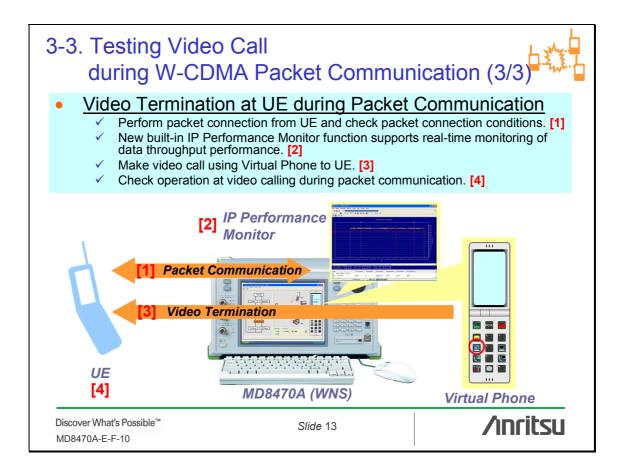

**Application Note** 

## /inritsu

### Service Interruption Test

MD8470A Signalling Tester





































#### 4. List of Service Interruption Tests (2/2) Service Interruption (Multi-Call) Test in End-to-End Test Environment Using CNS (Couple-UE Network Simulator), it is possible to perform various service interruption tests in an end-to-end test environment with an MD8470A, such as voice call termination from another UE during IP packet communication. CNS (W-CDMA/HSDPA UE to W-CDMA/HSDPA UE) Voice Call Video Call SMS MMS Interruption Interruptio Interruption Interruption Interruption Status During E-to-E Voice Call 0 0 UE 1 0 0 During Packet Comm.\*1 CNS: During E-to-E Video Call **Couple-UE Network Simulator** O: Testable (CNS) 1: Requires MX847010A-11 HSDPA Software Option for HSDPA CNS (GSM/GPRS/EGPRS UE to GSM/GPRS/EGPRS UE) Voice call SMS MMS Interruption Interruptio Interrup