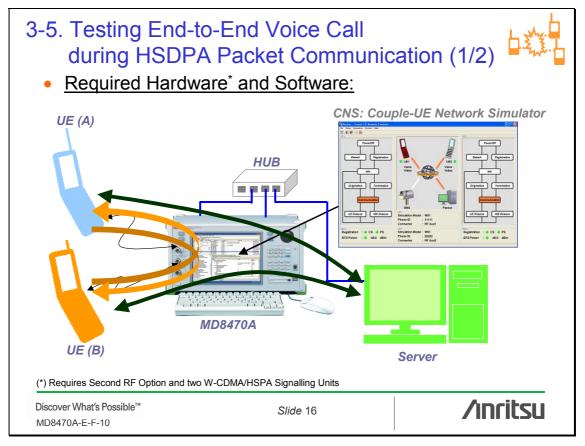

#### 4. List of Service Interruption Tests (2/2) Service Interruption (Multi-Call) Test in End-to-End Test Environment Using CNS (Couple-UE Network Simulator), it is possible to perform various service interruption tests in an end-to-end test environment with an MD8470A, such as voice call termination from another UE during IP packet communication. CNS (W-CDMA/HSDPA UE to W-CDMA/HSDPA UE) Voice Call Video Call SMS MMS Interruption Interruptio Interruption Interruption Interruption Status During E-to-E Voice Call 0 0 UE 1 0 0 During Packet Comm.\*1 CNS: During E-to-E Video Call **Couple-UE Network Simulator** O: Testable (CNS) 1: Requires MX847010A-11 HSDPA Software Option for HSDPA CNS (GSM/GPRS/EGPRS UE to GSM/GPRS/EGPRS UE) Voice call SMS MMS Interruption Interruptio Interruption Interruptio Status During E-to-E Voice Call O 0 During Packet Comm.\*2 0 \*3 0 \*3 0 \*3 O: Testable (CNS) \*2: Requires MX847010A-01 EGPRS Software option for EGPRS case \*3: Only when packet data not sent MD84704 UE 2 **/inritsu** Discover What's Possible" Slide 19 MD8470A-E-F-10