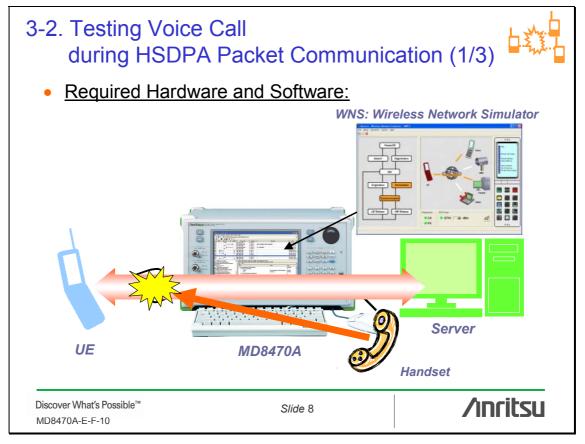

**Application Note** 

## /inritsu

### Service Interruption Test

MD8470A Signalling Tester





































#### 4. List of Service Interruption Tests (2/2) Service Interruption (Multi-Call) Test in End-to-End Test Environment Using CNS (Couple-UE Network Simulator), it is possible to perform various service interruption tests in an end-to-end test environment with an MD8470A, such as voice call termination from another UE during IP packet communication. CNS (W-CDMA/HSDPA UE to W-CDMA/HSDPA UE) Voice Call Video Call SMS MMS Interruption Interruptio Interruption Interruption Interruption Status During E-to-E Voice Call 0 0 UE 1 0 0 During Packet Comm.\*1 CNS: During E-to-E Video Call **Couple-UE Network Simulator** O: Testable (CNS) 1: Requires MX847010A-11 HSDPA Software Option for HSDPA CNS (GSM/GPRS/EGPRS UE to GSM/GPRS/EGPRS UE) Voice call SMS MMS Interruption Interrupti