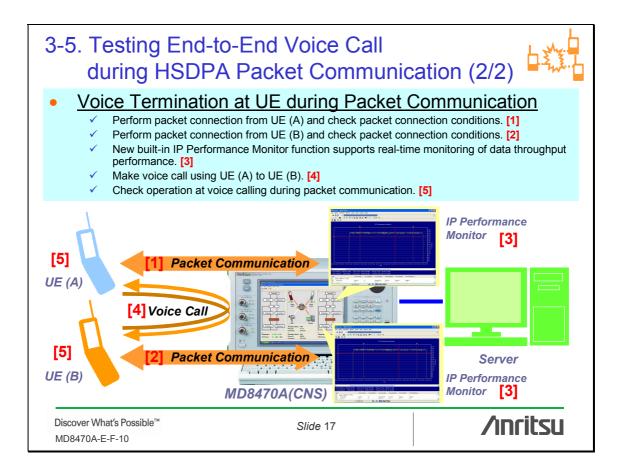

#### 4. List of Service Interruption Tests (2/2) Service Interruption (Multi-Call) Test in End-to-End Test Environment Using CNS (Couple-UE Network Simulator), it is possible to perform various service interruption tests in an end-to-end test environment with an MD8470A, such as voice call termination from another UE during IP packet communication. CNS (W-CDMA/HSDPA UE to W-CDMA/HSDPA UE) Voice Call Video Call SMS MMS Interruption Interruptio Interruption Interruption Interruption Status During E-to-E Voice Call 0 0 UE 1 0 0 During Packet Comm.\*1 CNS: During E-to-E Video Call **Couple-UE Network Simulator** O: Testable (CNS) 1: Requires MX847010A-11 HSDPA Software Option for HSDPA CNS (GSM/GPRS/EGPRS UE to GSM/GPRS/EGPRS UE) Voice call SMS MMS Interruption Interruptio Interruption Interruptio Status During E-to-E Voice Call O 0 During Packet Comm.\*2 0 \*3 0 \*3 0 \*3 O: Testable (CNS) \*2: Requires MX847010A-01 EGPRS Software option for EGPRS case \*3: Only when packet data not sent MD84704 UE 2 **/inritsu** Discover What's Possible" Slide 19 MD8470A-E-F-10