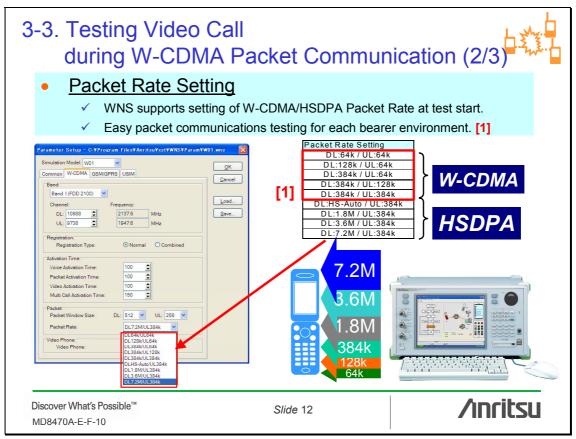

#### 4. List of Service Interruption Tests (2/2) Service Interruption (Multi-Call) Test in End-to-End Test Environment Using CNS (Couple-UE Network Simulator), it is possible to perform various service interruption tests in an end-to-end test environment with an MD8470A, such as voice call termination from another UE during IP packet communication. CNS (W-CDMA/HSDPA UE to W-CDMA/HSDPA UE) Voice Call Video Call SMS MMS Interruption Interruptio Interruption Interruption Interruption Status During E-to-E Voice Call 0 0 UE 1 0 0 During Packet Comm.\*1 CNS: During E-to-E Video Call **Couple-UE Network Simulator** O: Testable (CNS) 1: Requires MX847010A-11 HSDPA Software Option for HSDPA CNS (GSM/GPRS/EGPRS UE to GSM/GPRS/EGPRS UE) Voice call SMS MMS Interruption Interruptio Interruption Interruptio Status During E-to-E Voice Call O 0 During Packet Comm.\*2 0 \*3 0 \*3 0 \*3 O: Testable (CNS) \*2: Requires MX847010A-01 EGPRS Software option for EGPRS case \*3: Only when packet data not sent MD84704 UE 2 **/inritsu** Discover What's Possible" Slide 19 MD8470A-E-F-10