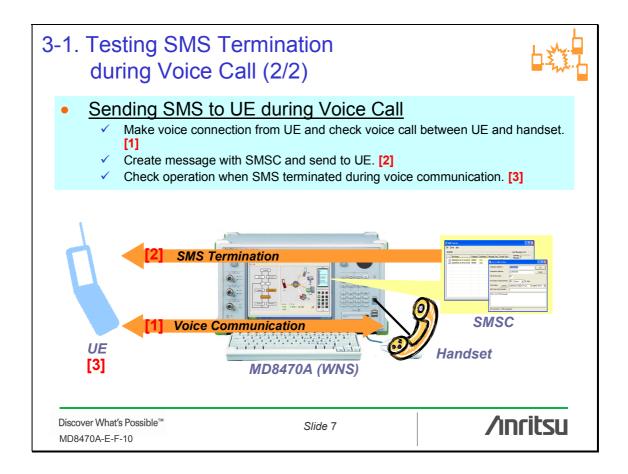

**Application Note** 

## /inritsu

### Service Interruption Test

MD8470A Signalling Tester





































#### 4. List of Service Interruption Tests (2/2) Service Interruption (Multi-Call) Test in End-to-End Test Environment Using CNS (Couple-UE Network Simulator), it is possible to perform various service interruption tests in an end-to-end test environment with an MD8470A, such as voice call termination from another UE during IP packet communication. CNS (W-CDMA/HSDPA UE to W-CDMA/HSDPA UE) Voice Call Video Call SMS MMS Interruption Interruptio Interruption Interruption Interruption Status During E-to-E Voice Call 0 0 UE 1 0 0 During Packet Comm.\*1 CNS: During E-to-E Video Call **Couple-UE Network Simulator** O: Testable (CNS) 1: Requires MX847010A-11 HSDPA Software Option for HSDPA CNS (GSM/GPRS/EGPRS UE to GSM/GPRS/EGPRS UE) Voice call SMS MMS Interruption Interrup