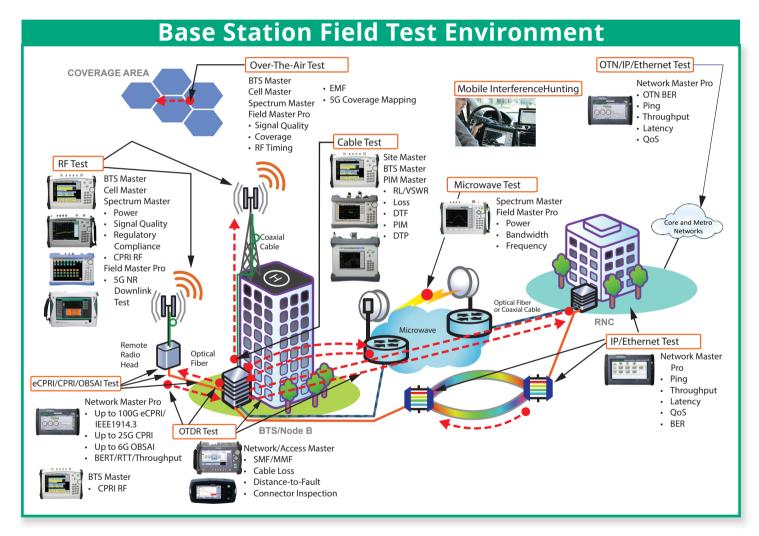

## The right tools to achieve best-in-class network reliability

Video Inspection Probe G0306B/G0382A Connector Inspection Microscope

Network Master™ MT9090A Gigabit Ethernet Analyzer Module

Network Master™ MT9090A Optical Time Domain Reflectometer (μOTDR) Module

ACCESS Master™ MT9085 Series Optical Time Domain Reflectometer (OTDR)

Network Master<sup>™</sup> Pro MT1000A I&M Transport Analyzer

PIM Master™ MW82119B PIM Analyzer

**Spectrum Master**™ MS2711E/12E/13E Spectrum Analyzer

Spectrum Master™ MS2720T Spectrum Analyzer

BTS Master™MT8220T Base Station Signal Analyzer

**Cell Master**<sup>™</sup> MT8213E Base Station Signal Analyzer

Site Master™ S33xE/S36xE/S820E/ S331L/S331P Handheld Cable and Antenna Analyzer

**Field Master Pro** MS2090A RF Spectrum Analyzer

Mobile InterferenceHunter™ MX280007A