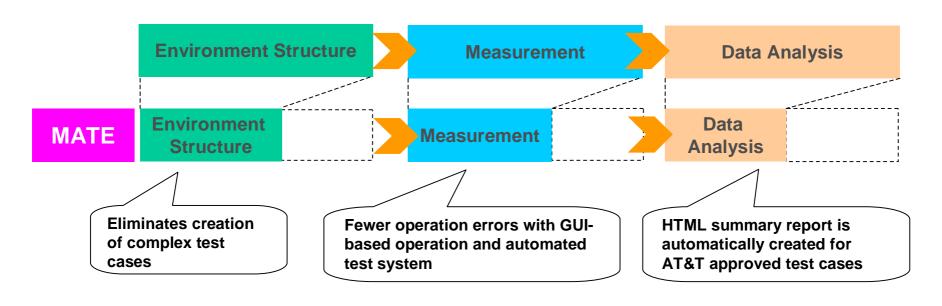

- Anritsu has developed the IOT tool named Modular Application Test
   Environment (MATE) and AT&T Battery Life Test Package in accordance with the requirement of AT&T for battery performance testing in "10776" AT&T acceptance criteria.
- It allows users to conduct some AT&T approved battery performance test cases and automate configuration and operation of this testing with the MD8470A, appropriate servers and external equipment.

### Merits of MATE with AT&T Battery Life Test Package

- Setup work is greatly simplified because configuration setting for MD8470A, external equipment and server can be set using a single MATE interface.
- Automated test environment for battery performance of AT&T test cases can be realized for long-term measurement without operator errors.
- This test package contains unique four type of user profile test cases which allow users to conduct battery performance testing of supposed real life conditions.
- HTML summary report is automatically created without any extra work.