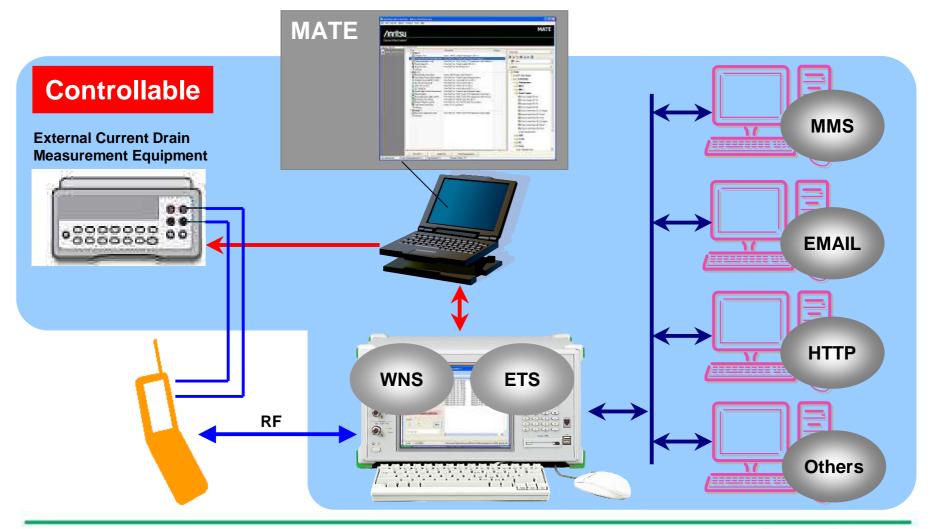

- Anritsu has developed the IOT tool named Modular Application Test
   Environment (MATE) and AT&T Battery Life Test Package in accordance with the requirement of AT&T for battery performance testing in "10776" AT&T acceptance criteria.
- It allows users to conduct some AT&T approved battery performance test cases and automate configuration and operation of this testing with the MD8470A, appropriate servers and external equipment.

### What is MATE?

• MATE runs GUI scripts that control MD8470A, servers, and other equipment automatically as required to perform test.

### Merits of MATE with AT&T Battery Life Test Package

- Setup work is greatly simplified because configuration setting for MD8470A, external equipment and server can be set using a single MATE interface.
- Automated test environment for battery performance of AT&T test cases can be realized for long-term measurement without operator errors.
- This test package contains unique four type of user profile test cases which allow users to conduct battery performance testing of supposed real life conditions.
- HTML summary report is automatically created without any extra work.

## **Ordering Information**

- MX786000A: Modular Automation Test Environment Platform (MATE™)
- MX786000A-SS101: MATE Platform Support Service (1 Year)
- MX786000A-011: AT&T Battery Life Test Package
- MX786000A-SS111: AT&T Battery Life Test Package Support Service (1 Year)
- Z1303A: MX786000A USB Key
- System Requirements
  - MD8470A with MX847015A ETS Option
  - GPIB Adapter (National Instruments)
  - Agilent 66311B Power Supply or Compatible
  - AT&T USB 881 Live Broadband Card (or equivalent)
  - Live AT&T SIM with data service enabled
  - Ethernet Cables