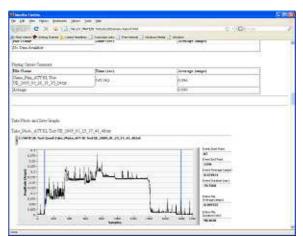

### The Package contains:

- Special AT&T Battery Life Test configuration module
- General Battery Life Measure Current Drain module for running free current drain tests
- Analysis module to compile data in specified results folder into final current drain HTML report
- ▶ 19 test case modules for each AT&T Battery Life test case defined in 14680

### Merits of MATE with AT&T Battery Life Test Package

- Setup work is greatly simplified because configuration setting for MD8470A, external equipment and server can be set using a single MATE interface.
- Automated test environment for battery performance of AT&T test cases can be realized for long-term measurement without operator errors.
- This test package contains unique four type of user profile test cases which allow users to conduct battery performance testing of supposed real life conditions.
- HTML summary report is automatically created without any extra work.