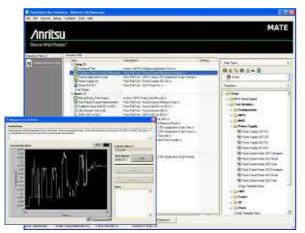

### What is MATE?

• MATE runs GUI scripts that control MD8470A, servers, and other equipment automatically as required to perform test.

### Merits of MATE with AT&T Battery Life Test Package

- Setup work is greatly simplified because configuration setting for MD8470A, external equipment and server can be set using a single MATE interface.
- Automated test environment for battery performance of AT&T test cases can be realized for long-term measurement without operator errors.
- This test package contains unique four type of user profile test cases which allow users to conduct battery performance testing of supposed real life conditions.
- HTML summary report is automatically created without any extra work.