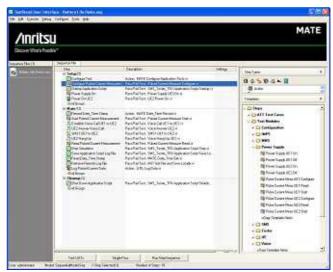

### What is MATE?

• MATE runs GUI scripts that control MD8470A, servers, and other equipment automatically as required to perform test.

### The Package contains:

- Special AT&T Battery Life Test configuration module
- General Battery Life Measure Current Drain module for running free current drain tests
- Analysis module to compile data in specified results folder into final current drain HTML report
- ▶ 19 test case modules for each AT&T Battery Life test case defined in 14680