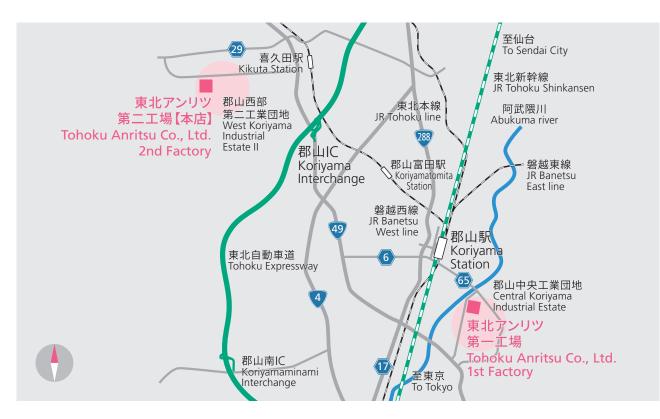

#### 第一工場 (アンリツ株式会社郡山事業所)

〒963-8824 福島県郡山市字道場301番地 (郡山中央工業団地内)

TEL: 024-956-2112 FAX: 024-956-2299

●郡山駅より車で約10分 ●郡山駅より車で約10分

●郡山駅よりバスで約10分「中央工業団地北口」バス停徒歩約10分 ●東北自動車道郡山ICより車で約30分

**1st Factory (Anritsu Corporation Koriyama Business Office)** 301 Douba, Koriyama City, Fukushima Prefecture, 963-8824 (Central Koriyama Industrial Estate)

PHONE +81 24 956 2112 FAX +81 24 956 2299

- About 10 minutes by car from Koriyama Station.

- About 10 minutes by bus from Koriyama Station to "Central Industrial Complex North Entrance." Then a 10-minute walk.
- About 30 minutes by car from the Tohoku Expressway

Koriyama Interchange.

#### 第二工場【本店】(アンリツ株式会社郡山第二事業所)

〒963-0215 福島県郡山市待池台一丁目20番地8 (郡山西部第二工業団地内)

TEL: 024-956-2112 FAX: 024-959-3467

●郡山駅より車で約30分

●東北自動車道郡山ICより車で約10分

2nd Factory (Anritsu Corporation Koriyama 2nd Business Office) 1-20-8 Machiikedai, Koriyama City, Fukushima Prefecture, 963-0215 (West Koriyama Industrial Estate II)

PHONE +81 24 956 2112 FAX +81 24 959 3467

About 30 minutes by car from Koriyama Station.
About 10 minutes by car from the Tohoku Expressway