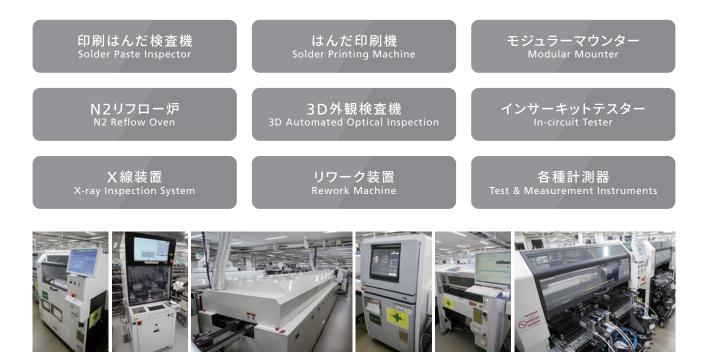

される移動通信端末用計測器、光・超高速デジタル通信ネットワーク用 計測器および帯域制御装置、遠隔監視制御装置など、最先端の情報通信システムを支える製品群を生産しています。 当社はフレキシブルな生産体制の下、短納期、低コストを実現し、徹底した品質管理と地球環境に配慮した生産活動を 行っています。

Tohoku Anritsu produces product groups supporting cutting edge information communication systems, such as measuring instrument for mobile communications terminals including smartphones and mobile phones, measuring instruments for optical and ultra-highspeed digital-communications networks, bandwidth controllers and remote monitor control units.

Moreover, our company realizes quick delivery and low cost with a flexible production system, operating under strict quality control and the production in consideration of the global environment.



### 工場DX化の取り組み

#### Efforts to convert factories to DX



#### 主要製造設備

#### Main production equipment





#### 東北アンリツ株式会社

Tohoku Anritsu Co., Ltd.

#### 第一工場 (アンリツ株式会社郡山事業所)

〒963-8824 福島県郡山市字道場301番地 (郡山中央工業団地内)

TEL: 024-956-2112 FAX: 024-956-2299

●郡山駅より車で約10分 ●郡山駅より車で約10分

●郡山駅よりバスで約10分「中央工業団地北口」バス停徒歩約10分 ●東北自動車道郡山ICより車で約30分

**1st Factory (Anritsu Corporation Koriyama Business Office)** 301 Douba, Koriyama City, Fukushima Prefecture, 963-8824 (Central Koriyama Industrial Estate)

PHONE +81 24 956 2112 FAX +81 24 956 2299

- About 10 minutes by car from Koriyama Station.

- About 10 minutes by bus from Koriyama Station to "Central Industrial Complex North Entrance." Then a 10-minute walk.
- About 30 minutes by car from the Tohoku Expressway

Koriyama Interchange.

#### 第二工場【本店】(アンリツ株式会社郡山第二事業所)

〒963-0215 福島県郡山市待池台一丁目20番地8 (郡山西部第二工業団地内)

TEL: 024-956-2112 FAX: 024-959-3467

●郡山駅より車で約30